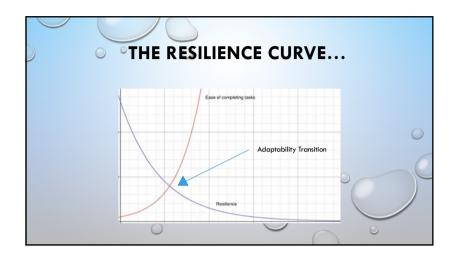

## WHAT IS RESILIENCE? (L) RE (AGAIN) + SALIRE (JUMP/LEAP) (SAME WORD ORIGIN AS SALIENT) (ACTIVE – JUMPING, RATHER THAN PASSIVE – BOUNCING) POTENTIAL ENERGY

## WHAT IS RESILIENCE?

- STRONG ASSOCIATION BETWEEN RESILIENCE AND MENTAL HEALTH IN THE SOMATICALLY ILL (FÄRBER, F., & ROSENDAHL, J., 2018)
- RESILIENCE TRAINING CAN ALLEVIATE SX OF DEPRESSION (WILLIAMS ET AL, 2018) AND IMPROVE BOTTOM LINE (\$1846PP PRODUCTIVITY GAIN DUE REDUCTION IN PRESENTEEISM)